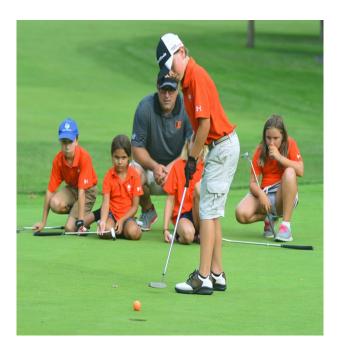

#### **General Information**

The Junior Golf program at Maple Dale Country Club is designed to provide juniors with a great opportunity to receive PGA Professional instruction, play at our great course, compete against other clubs and most of all learn to have fun at the game of golf in a competitive atmosphere.

The 2025 program is available to all children between the ages of 5 and 17

Two separate groups as follows:

| Juniors: | Ages 7 to 17 |
|----------|--------------|
| Pee Wee: | Ages 5 to 6  |

The Junior Golf at MDCC provides 7 to 17 year old's the opportunity on Thursdays evenings to have PGA instruction "clinics." Also, PGA Junior league opportunities "Travel Team" throughout June, July and August to compete against other clubs in the area.